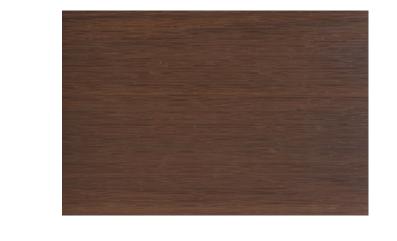

g's modular system enhances ease of installation and allows for versatile design options.



#### **VERSATILITY**

NeoLine offers a diverse range of sizes, colours and design options, ensuring you can find the perfect match for your preferences.



# **Fencing Board Specifications**



Privacy board (flat) 7" (W), 1" (D), 5.93'(L)



Privacy board (slatted) 7" (W), 1" (D), 5.93' (L)



Trellis board 3.5" (W), 1" (D), 5.93' (L)

### **Classic Composite Fencing Accessories**



**Aluminum Post** 



Post Base (Above-Ground Installation)



Post Cap



Rail Bracket







Side Cover



Spacer



Side Cover Spacer

### **Versatile Design Options**



Privacy 5.9'(W), 5.9'(H)



Partial Trellis 5.9'(W), 5.9'(H)



Full Trellis 5.9'(W), 5.9'(H)

# **Colour Options**



Desert Sage



Honey Oak



Dark Walnut



Graphite



Onyx Black