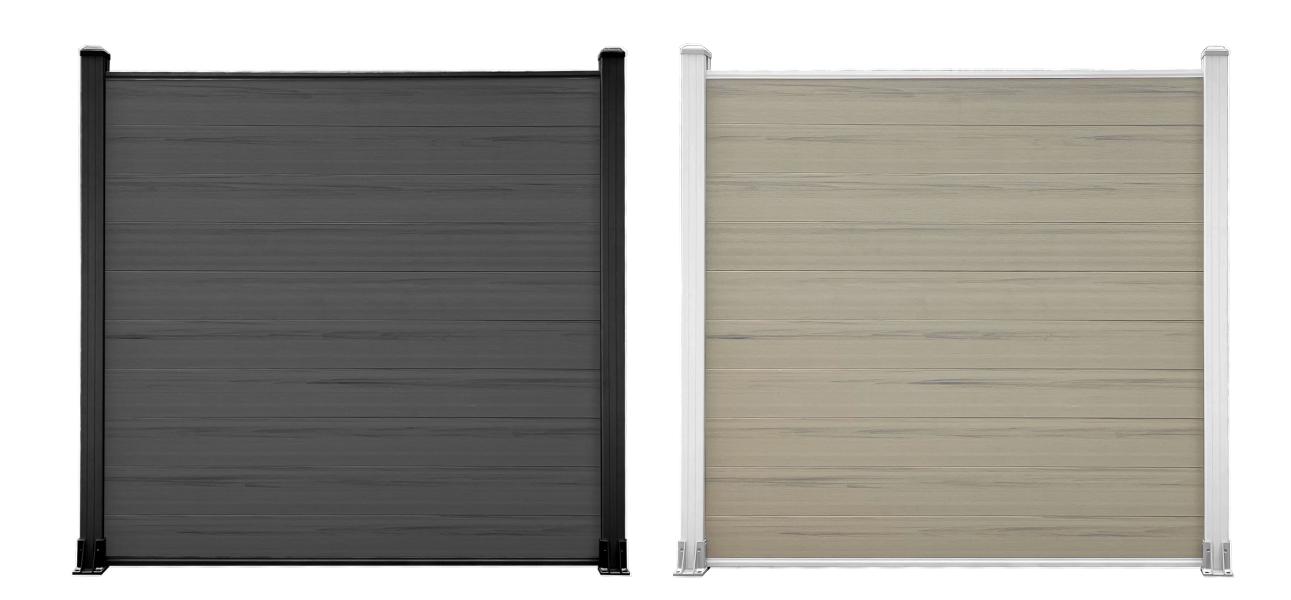

### **NeoLine™** Classic Composite Fencing

Introducing NeoLine Classic composite fencing, the ideal solution for replacing your old wood fences.

Crafted from recycled composite materials, NeoLine composite fencing offers outstanding durability, enduring beauty, and eco-friendliness. The aluminum posts, available in silver and black, complement the panels effectively and contribute to the durability and strength of the fencing system, enhancing its modern aesthetic.

#### **VERSATILITY**

NeoLine offers a diverse range of sizes, colours and design options, ensuring you can find the perfect match for your preferences.

# **Colour Options**

Desert Sage

Honey Oak

Dark Walnut

Graphite

Onyx Black