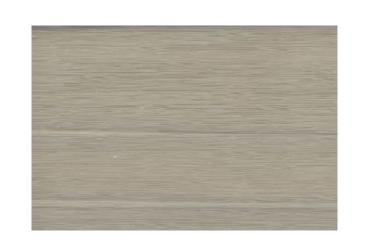

GN

NeoLine composite fencing's modular system enhances ease of installation and allows for versatile design options.



#### **VERSATILITY**

NeoLine offers a diverse range of sizes, colours and design options, ensuring you can find the perfect match for your preferences.



# **Fencing Board Specifications**



Privacy board (flat) 7" (W), 1" (D), 5.93'(L)



Privacy board (slatted) 7" (W), 1" (D), 5.93' (L)



Trellis board 3.5" (W), 1" (D), 5.93' (L)

### **Classic Composite Fencing Accessories**



**Aluminum Post** 



Post Base (Above-Ground Installation)



Post Cap



Rail Bracket







Side Cover



Spacer



Side Cover Spacer

### **Versatile Design Options**



Privacy 5.9'(W), 5.9'(H)



Partial Trellis 5.9'(W), 5.9'(H)



Full Trellis 5.9'(W), 5.9'(H)

# **Colour Options**



Desert Sage



Honey Oak



Dark Walnut



Graphite



Onyx Black