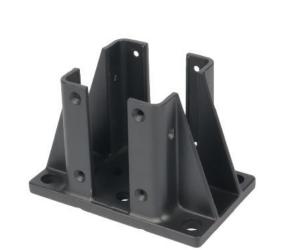

### **Classic Composite Fencing Accessories**

**Aluminum Post** 

Post Base (Above-Ground Installation)

Post Cap

Rail Bracket

Side Cover

Spacer

Side Cover Spacer