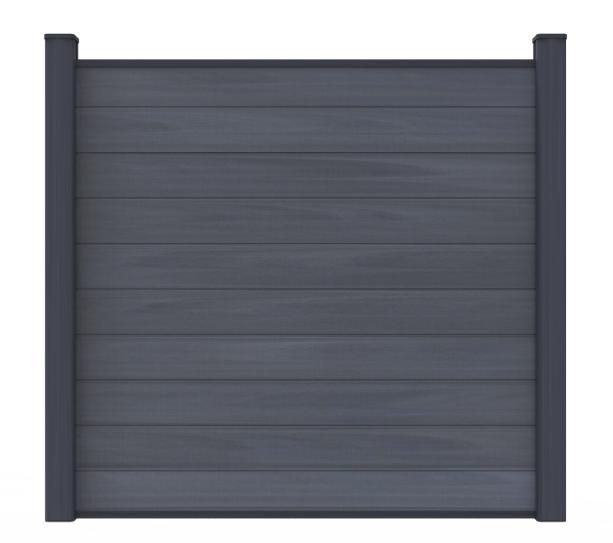

# **Fencing Board Specifications**

Privacy board (flat) 7" (W), 1" (D), 5.93'(L)

Privacy board (slatted) 7" (W), 1" (D), 5.93' (L)

Trellis board 3.5" (W), 1" (D), 5.93' (L)

### **Versatile Design Options**

Privacy 5.9'(W), 5.9'(H)

Partial Trellis 5.9'(W), 5.9'(H)

Full Trellis 5.9'(W), 5.9'(H)