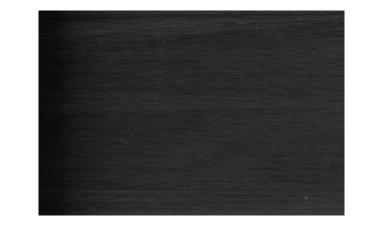

ease of installation and allows for versatile design options.



#### **VERSATILITY**

NeoLine offers a diverse range of sizes, colours and design options, ensuring you can find the perfect match for your preferences.



# **Fencing Board Specifications**



Privacy board (flat) 7" (W), 1" (D), 5.93'(L)



Privacy board (slatted) 7" (W), 1" (D), 5.93' (L)



Trellis board 3.5" (W), 1" (D), 5.93' (L)

### **Classic Composite Fencing Accessories**



**Aluminum Post** 



Post Base (Above-Ground Installation)



Post Cap



Rail Bracket







Side Cover



Spacer



Side Cover Spacer

### **Versatile Design Options**



Privacy 5.9'(W), 5.9'(H)



Partial Trellis 5.9'(W), 5.9'(H)



Full Trellis 5.9'(W), 5.9'(H)

# **Colour Options**



Desert Sage



Honey Oak



Dark Walnut



Graphite



Onyx Black