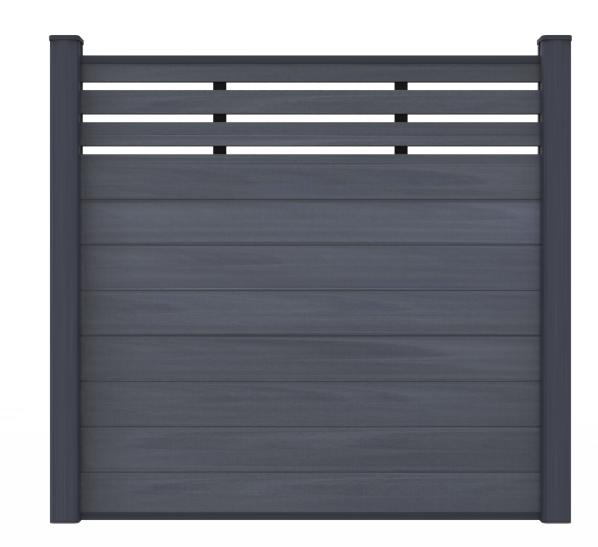

### **Versatile Design Options**

Privacy 5.9'(W), 5.9'(H)

Partial Trellis 5.9'(W), 5.9'(H)

Full Trellis 5.9'(W), 5.9'(H)