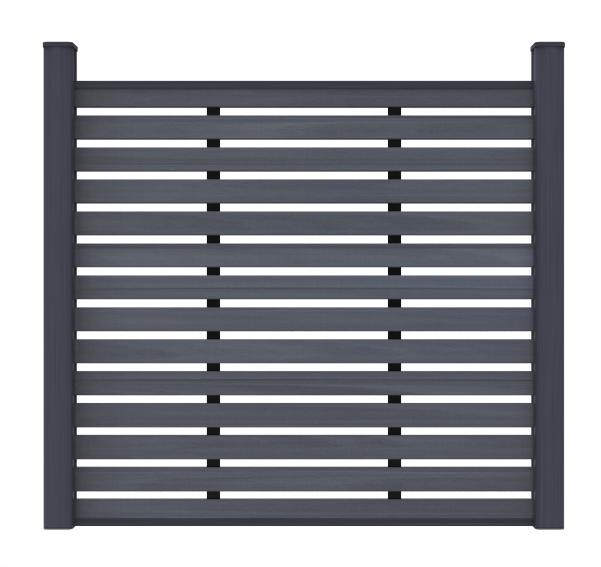

### **Versatile Design Options**

Privacy 5.9'(W), 5.9'(H)

Partial Trellis 5.9'(W), 5.9'(H)

Full Trellis 5.9'(W), 5.9'(H)