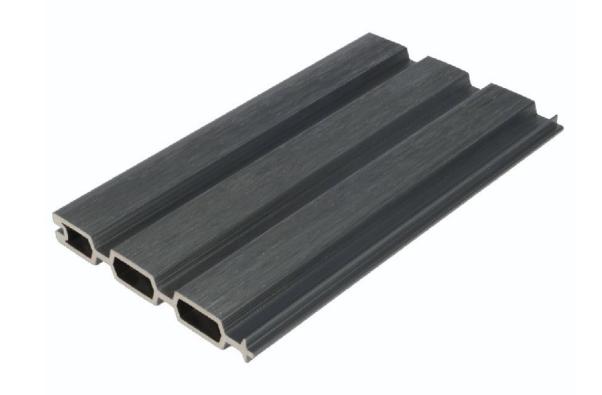

# **Fencing Board Specifications**

Privacy board (flat) 7" (W), 1" (D), 5.93'(L)

Privacy board (slatted) 7" (W), 1" (D), 5.93' (L)

Trellis board 3.5" (W), 1" (D), 5.93' (L)