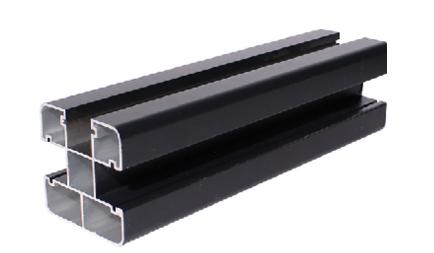

### **Classic Composite Fencing Accessories**

**Aluminum Post** 

Post Base (Above-Ground Installation)

Post Cap

Rail Bracket

Side Cover

Spacer

Side Cover Spacer