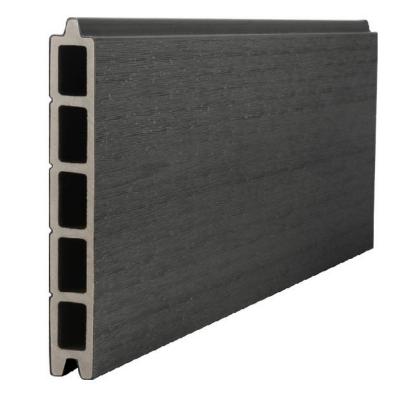

# **Fencing Board Specifications**

Privacy board (flat) 7" (W), 1" (D), 5.93'(L)

Privacy board (slatted) 7" (W), 1" (D), 5.93' (L)

Trellis board 3.5" (W), 1" (D), 5.93' (L)