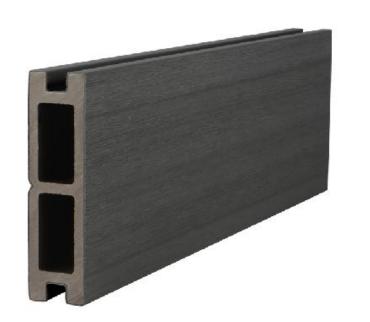

# **Fencing Board Specifications**

Privacy board (flat) 7" (W), 1" (D), 5.93'(L)

Privacy board (slatted) 7" (W), 1" (D), 5.93' (L)

Trellis board 3.5" (W), 1" (D), 5.93' (L)