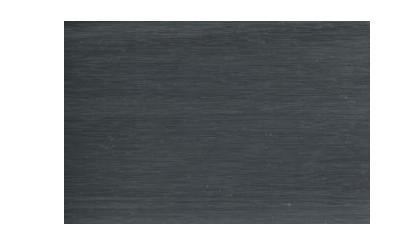

tem enhances ease of installation and allows for versatile design options.



#### **VERSATILITY**

NeoLine offers a diverse range of sizes, colours and design options, ensuring you can find the perfect match for your preferences.



# **Fencing Board Specifications**



Privacy board (flat) 7" (W), 1" (D), 5.93'(L)



Privacy board (slatted) 7" (W), 1" (D), 5.93' (L)



Trellis board 3.5" (W), 1" (D), 5.93' (L)

### **Classic Composite Fencing Accessories**



**Aluminum Post** 



Post Base (Above-Ground Installation)



Post Cap



Rail Bracket







Side Cover



Spacer



Side Cover Spacer

### **Versatile Design Options**



Privacy 5.9'(W), 5.9'(H)



Partial Trellis 5.9'(W), 5.9'(H)



Full Trellis 5.9'(W), 5.9'(H)

# **Colour Options**



Desert Sage



Honey Oak



Dark Walnut



Graphite



Onyx Black