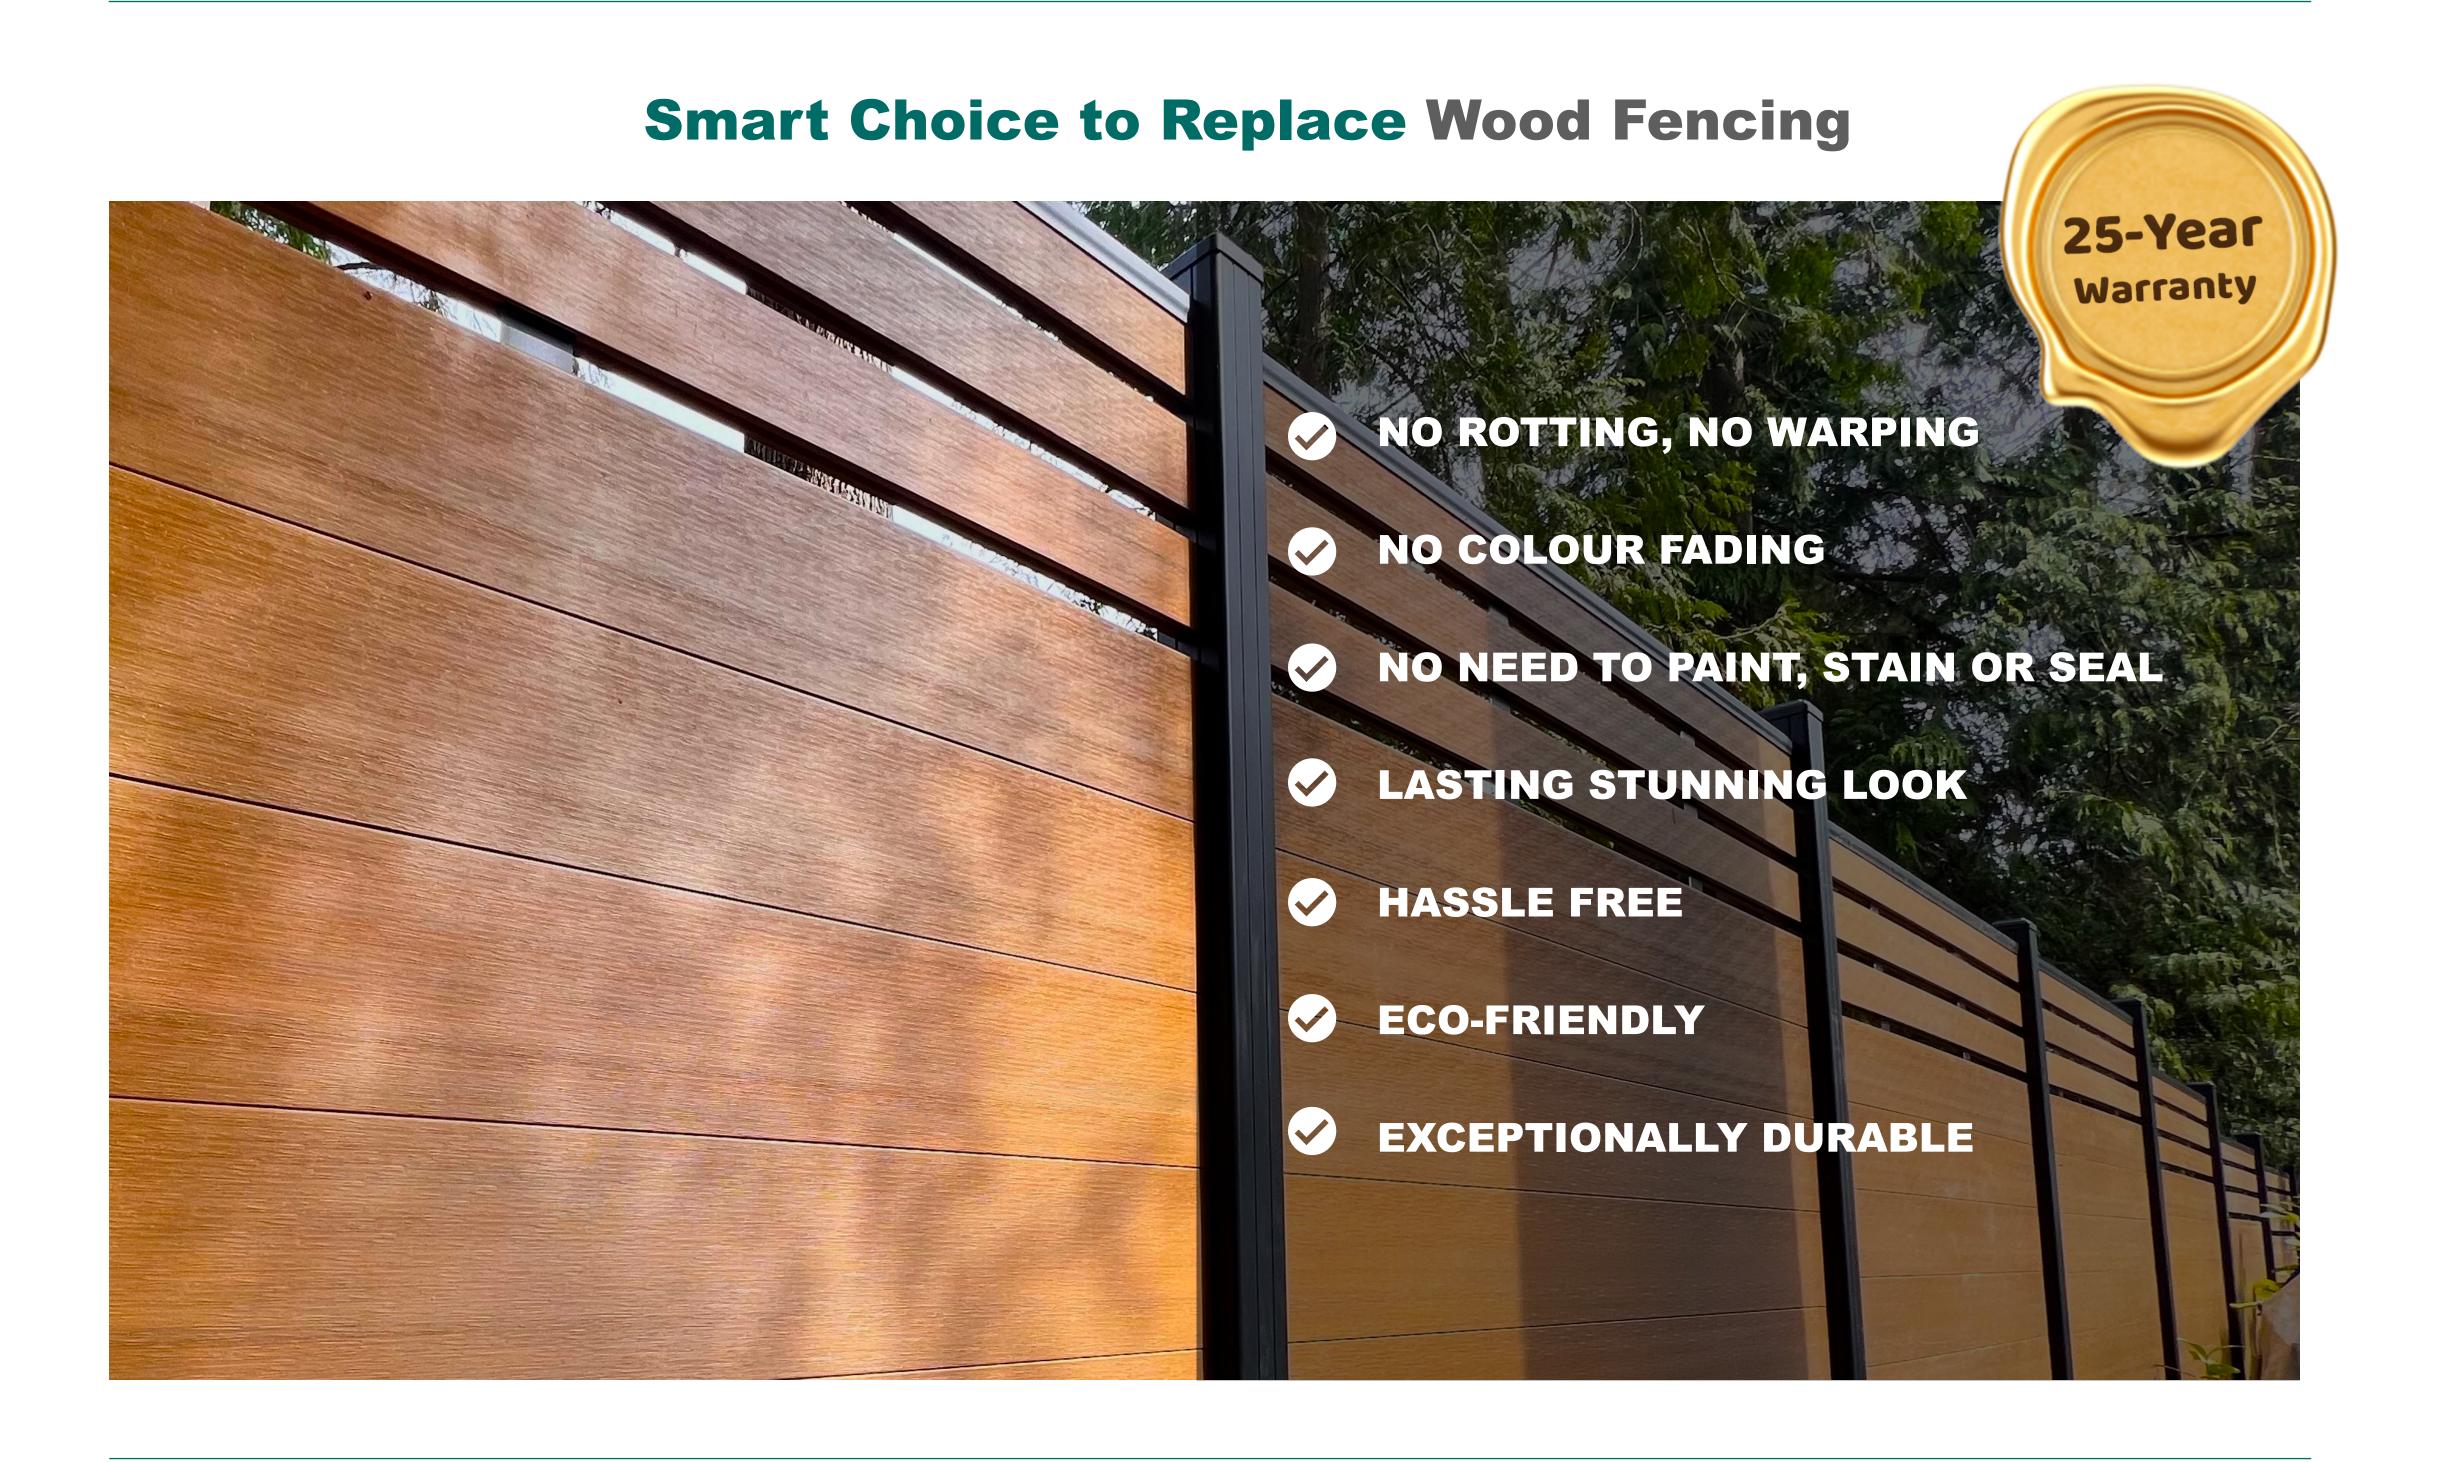

### **NeoLine™** Classic Composite Fencing

Introducing NeoLine Classic composite fencing, the ideal solution for replacing your old wood fences.

Crafted from recycled composite materials, NeoLine composite fencing offers outstanding durability, enduring beauty, and eco-friendliness. The aluminum posts, available in silver and black, complement the panels effectively and contribute to the durability and strength of the fencing system, enhancing its modern aesthetic.

#### PREMIUM QUALITY

NeoLine is proud of the premium quality of its composite fencing products, ensuring exceptional durability, long-lasting beauty, and minimal maintenance.