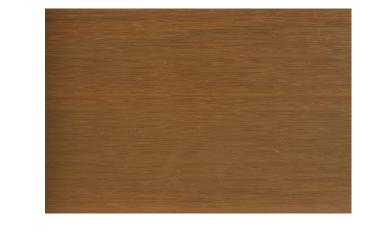

posite fencing's modular system enhances ease of installation and allows for versatile design options.



#### **VERSATILITY**

NeoLine offers a diverse range of sizes, colours and design options, ensuring you can find the perfect match for your preferences.



# **Fencing Board Specifications**



Privacy board (flat) 7" (W), 1" (D), 5.93'(L)



Privacy board (slatted) 7" (W), 1" (D), 5.93' (L)



Trellis board 3.5" (W), 1" (D), 5.93' (L)

### **Classic Composite Fencing Accessories**



**Aluminum Post** 



Post Base (Above-Ground Installation)



Post Cap



Rail Bracket







Side Cover



Spacer



Side Cover Spacer

### **Versatile Design Options**



Privacy 5.9'(W), 5.9'(H)



Partial Trellis 5.9'(W), 5.9'(H)



Full Trellis 5.9'(W), 5.9'(H)

# **Colour Options**



Desert Sage



Honey Oak



Dark Walnut



Graphite



Onyx Black