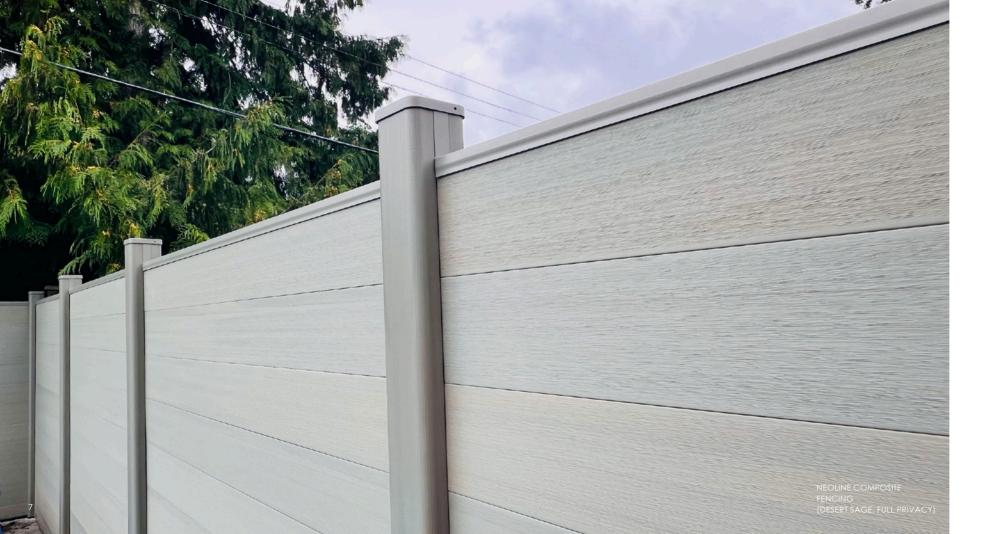

# PANEL FENCING

-

NeoLine's Panel Fencing, characterized by its flat surface, bestows a clean and classic look to enhance the timeless charm of any outdoor environment.

Standard panel size: 6' X 6' Fence board size: 5.9' X 7", 5.9' X 3.5"

FULL PRIVACY

PARTIAL TRELLIS

FULL TRELLIS