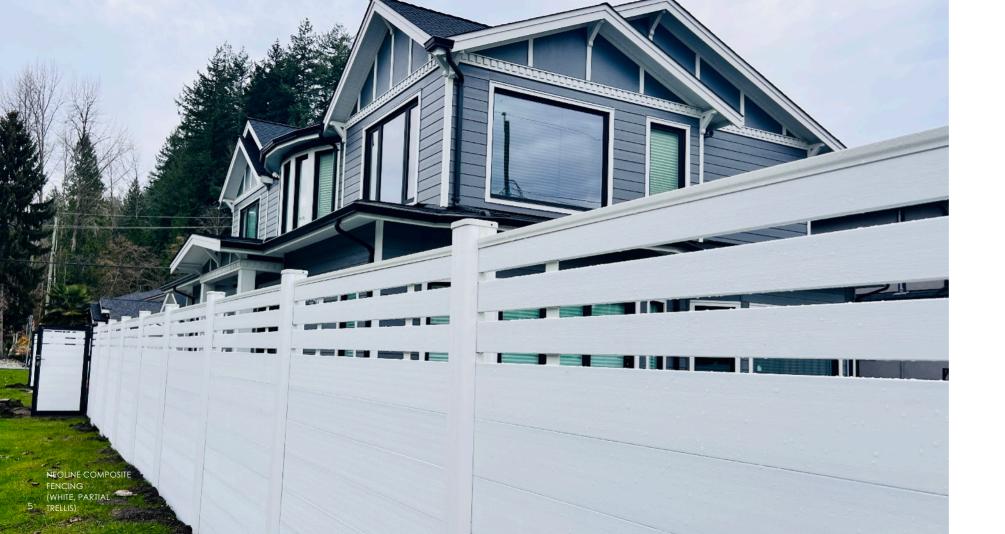

# SLATTED FENCING

W. And State State of the owner

NeoLine's Slatted Fencing, with its grooved slats, brings a modern charm to enhance the

visual appeal of any outdoor environment.

Standard panel size: 6'X 6'

FULL PRIVACY

PARTIAL TRELLIS

FULL TRELLIS