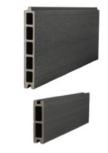

### COMPOSITE FENCING ACCESSORIES

COMPOISTE POST

STEEL INSERT (COMPOSITE POST)

POST CAP (COMPOSITE POST)

FENCE RAILS

A STATUS A DESIGNATION OF A STATUS AND A STATUS

NEOLINE COMPOSITE FENCING (GRAPHITE, PARTIAL

CONTRACT. 24

and all

ALUMINUM POST

POST BASE (ALUMINUM POST)

POST CAP (ALUMINUM POST)

SIDE COVER

GAP COVER