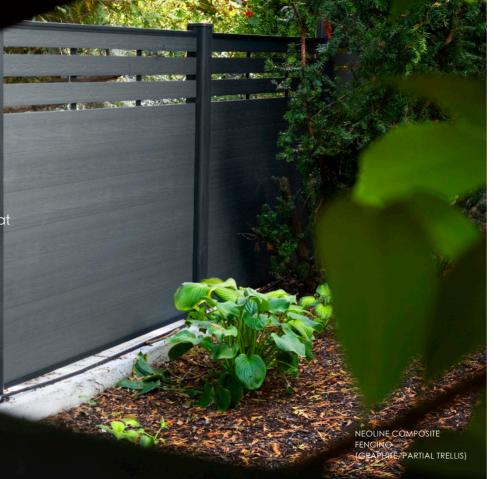

NEOLINE COMPOSITE FENCING (GRAPHITE, SLATTED, FULL PRIVACY)

neolinecomposites.com

info@neolinecomposites.com

(604) 716-6661

# SLATTED FENCING

W. And State State of the owner

NeoLine's Slatted Fencing, with its grooved slats, brings a modern charm to enhance the

visual appeal of any outdoor environment.

Standard panel size: 6'X 6'

FULL PRIVACY

PARTIAL TRELLIS

FULL TRELLIS