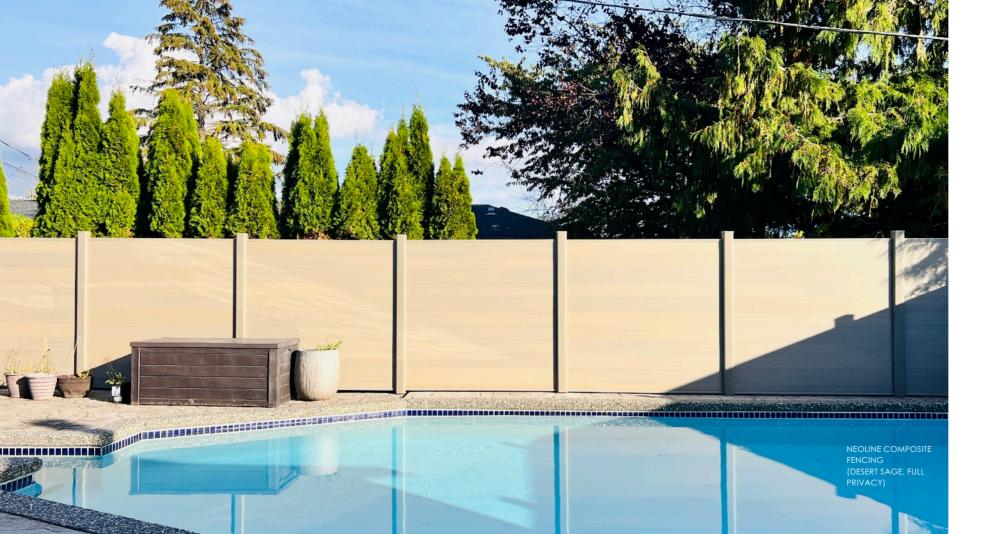

# PANEL FENCING

-

NeoLine's Panel Fencing, characterized by its flat surface, bestows a clean and classic look to enhance the timeless charm of any outdoor environment.

Standard panel size: 6' X 6' Fence board size: 5.9' X 7", 5.9' X 3.5"

HONEY OAK

GRAPHITE

UT ONYX BLACK