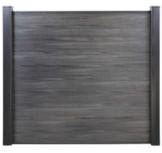

# SLATTED FENCING

W. And State State of the owner

NeoLine's Slatted Fencing, with its grooved slats, brings a modern charm to enhance the

visual appeal of any outdoor environment.

Standard panel size: 6'X 6'

Fence board size: 5.9' X 7"

DESERT SAGE

HONEY OAK

GRAPHITE

MISTY GREY

DARK WALNUT

ONYX BLACK