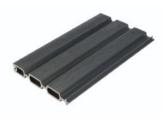

# SLATTED FENCING

W. And State State of the owner

NeoLine's Slatted Fencing, with its grooved slats, brings a modern charm to enhance the

visual appeal of any outdoor environment.

Standard panel size: 6'X 6'

Fence board size: 5.9' X 7"

DESERT SAGE

HONEY OAK

GRAPHITE

MISTY GREY

DARK WALNUT

ONYX BLACK