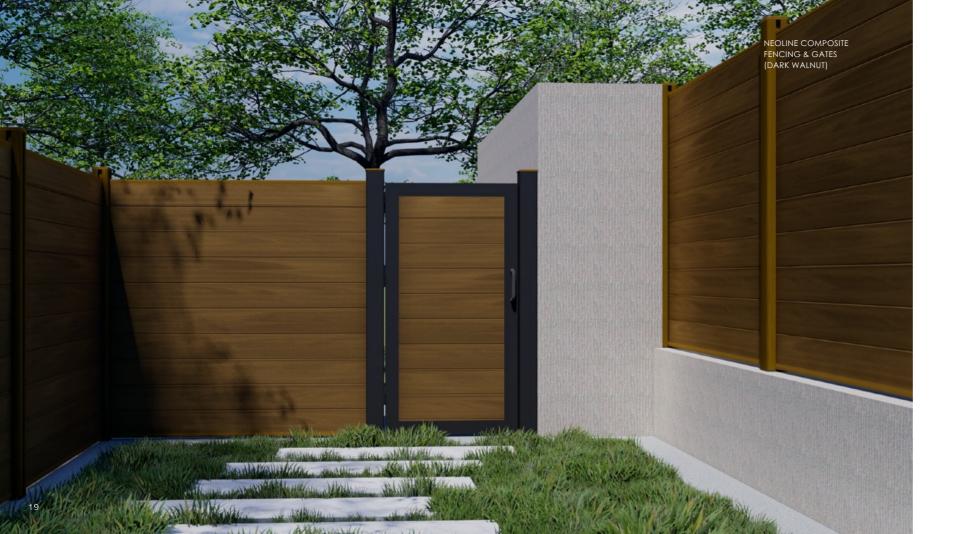

#### NEOLINE COMPOSITE GATES

A seamless extension of NeoLine fencing, our gates are the perfect enhancement to elevate your space. These gate solutions are thoughtfully designed to complement all our fencing lines. We offer custom single gates, double gates, and electric sliding gates.

This extra-large double gate features heavyduty posts, hinges, and metal frames, offering enhanced security for your home while perfectly matching the fencing design.

This NeoLine composite full-privacy fence, paired with an 8' x8' double gate, is a true testament to both elegance and security. Elevate your fence aesthetics with the sophistication of NeoLine decorative screens. Crafted from marinegrade aluminum and coated to seamlessly match the colour palette of our composite fencing products, these screens offer a touch of flair. Choose from an array of designs to customize and enhance your outdoor space with a perfect blend of style and functionality.