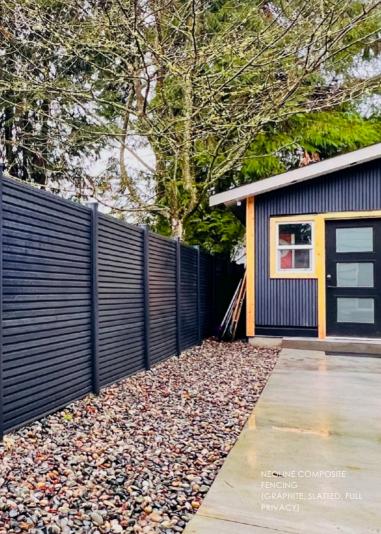

NEOLINE COMPOSITE FENCING (GRAPHITE, SLATTED, FULL PRIVACY)

neolinecomposites.com

info@neolinecomposites.com

(604) 716-6661

# SLATTED FENCING

W. And State State of the owner

NeoLine's Slatted Fencing, with its grooved slats, brings a modern charm to enhance the

visual appeal of any outdoor environment.

Standard panel size: 6'X 6'