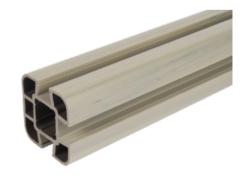

### COMPOSITE FENCING ACCESSORIES

COMPOISTE POST

STEEL INSERT (COMPOSITE POST)

POST CAP (COMPOSITE POST)

FENCE RAILS

A STATUS A DESIGNATION OF A STATUS AND A STATUS

NEOLINE COMPOSITE FENCING (GRAPHITE, PARTIAL

CONTRACT. 24

and all

ALUMINUM POST

POST BASE (ALUMINUM POST)

POST CAP (ALUMINUM POST)

SIDE COVER

GAP COVER