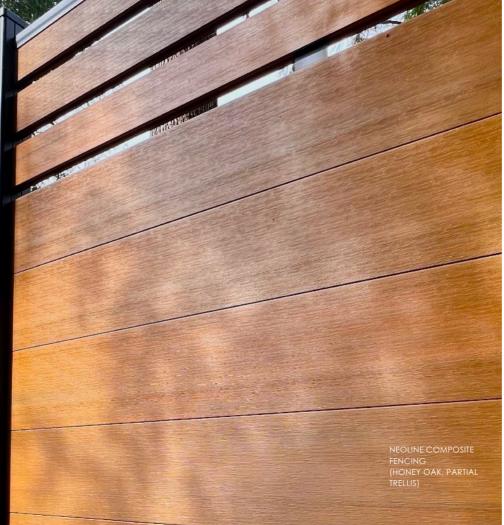

Fence board size: 5.9' X 7"

DESERT SAGE

HONEY OAK

GRAPHITE

MISTY GREY

DARK WALNUT

ONYX BLACK