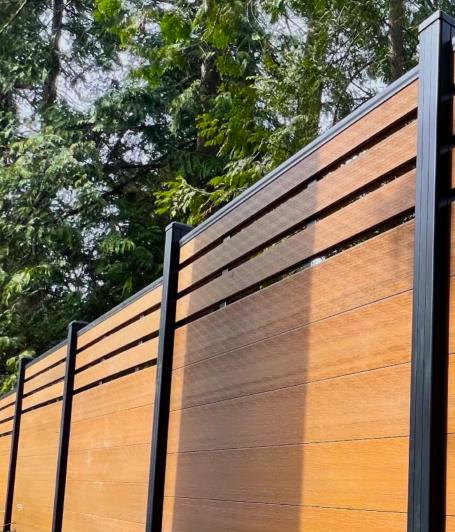

# SLATTED FENCING

W. And State State of the owner

NeoLine's Slatted Fencing, with its grooved slats, brings a modern charm to enhance the

visual appeal of any outdoor environment.

Standard panel size: 6'X 6'

Fence board size: 5.9' X 7"

DESERT SAGE

HONEY OAK

GRAPHITE

MISTY GREY

DARK WALNUT

ONYX BLACK

FULL PRIVACY

PARTIAL TRELLIS

FULL TRELLIS