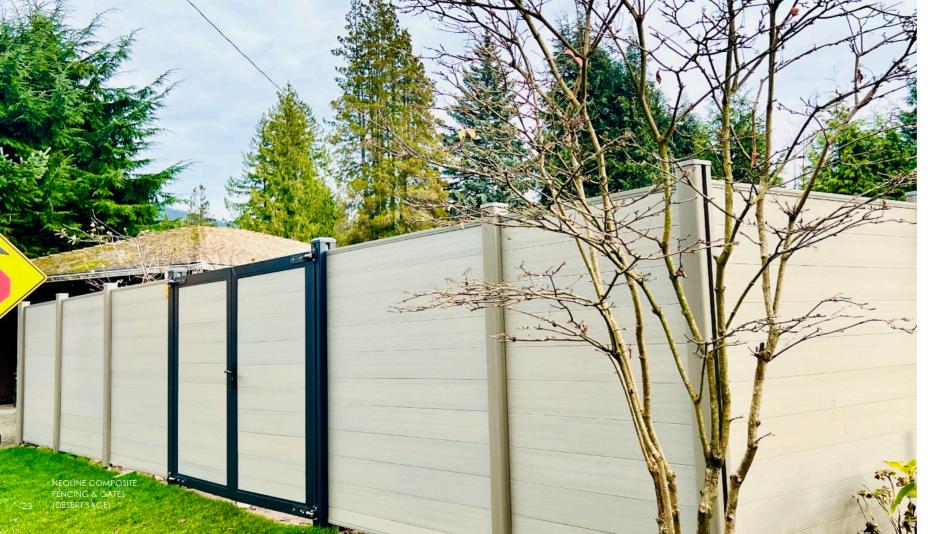

#### NEOLINE COMPOSITE GATES

A seamless extension of NeoLine fencing, our gates are the perfect enhancement to elevate your space. These gate solutions are thoughtfully designed to complement all our fencing lines. We offer custom single gates, double gates, and electric sliding gates.

This extra-large double gate features heavyduty posts, hinges, and metal frames, offering enhanced security for your home while perfectly matching the fencing design.

This NeoLine composite full-privacy fence, paired with an 8' x8' double gate, is a true testament to both elegance and security. Elevate your fence aesthetics with the sophistication of NeoLine decorative screens. Crafted from marinegrade aluminum and coated to seamlessly match the colour palette of our composite fencing products, these screens offer a touch of flair. Choose from an array of designs to customize and enhance your outdoor space with a perfect blend of style and functionality.