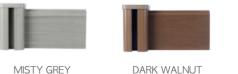

Fence board size: 5.9' X 7"

DESERT SAGE

HONEY OAK

GRAPHITE

MISTY GREY

DARK WALNUT

ONYX BLACK