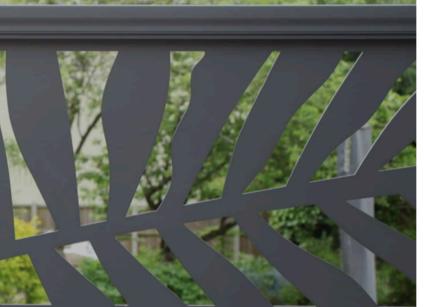

This extra-large double gate features heavyduty posts, hinges, and metal frames, offering enhanced security for your home while perfectly matching the fencing design.

This NeoLine composite full-privacy fence, paired with an 8' x8' double gate, is a true testament to both elegance and security. Elevate your fence aesthetics with the sophistication of NeoLine decorative screens. Crafted from marinegrade aluminum and coated to seamlessly match the colour palette of our composite fencing products, these screens offer a touch of flair. Choose from an array of designs to customize and enhance your outdoor space with a perfect blend of style and functionality.

#### NEOLINE DECORATIVE SCREEN

LEAF

FLOWER

SLAT

NEOLINE COMPOSITE FENCING (GRAPHITE)