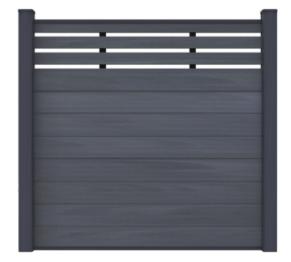

tows a clean and classic look to enhance the timeless charm of any outdoor environment.







Standard panel size: 6' X 6' Fence board size: 5.9' X 7", 5.9' X 3.5"









HONEY OAK

GRAPHITE





UT ONYX BLACK

# SLATTED FENCING

W. And State State of the owner

NeoLine's Slatted Fencing, with its grooved slats, brings a modern charm to enhance the

visual appeal of any outdoor environment.







Standard panel size: 6'X 6'

Fence board size: 5.9' X 7"







DESERT SAGE

HONEY OAK

GRAPHITE







MISTY GREY

DARK WALNUT

ONYX BLACK

#### VERSATILE DESIGN

The availability of two different widths of NeoLine fencing boards provides a versatile platform for various design styles, allowing for flexible customization to suit the customers' specific aesthetic preferences.



FULL PRIVACY



PARTIAL TRELLIS



FULL TRELLIS

### COMPOSITE FENCING ACCESSORIES



COMPOISTE POST



STEEL INSERT (COMPOSITE POST)



POST CAP (COMPOSITE POST)



FENCE RAILS



A STATUS A DESIGNATION OF A STATUS AND A STATUS

NEOLINE COMPOSITE FENCING (GRAPHITE, PARTIAL

CONTRACT. 24

and all

ALUMINUM POST



POST BASE (ALUMINUM POST)



POST CAP (ALUMINUM POST)



SIDE COVER

GAP COVER





#### NEOLINE COMPOSITE GATES

A seamless extension of NeoLine fencing, our gates are the perfect enhancement to elevate your space. These gate solutions are thoughtfully designed to complement all our fencing lines. We offer custom single gates, double gates, and electric sliding gates.



This extra-large double gate features heavyduty posts, hinges, and metal frames, offering enhanced security for your home w