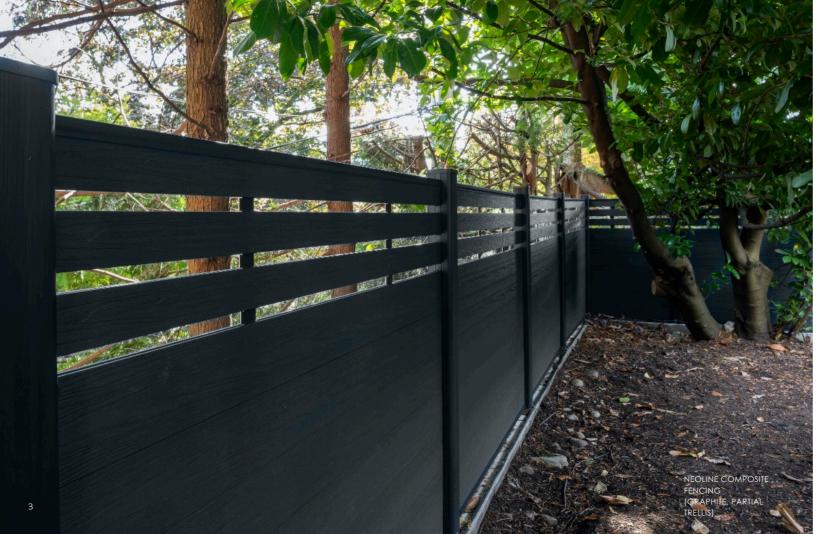

# SLATTED FENCING

W. And State State of the owner

NeoLine's Slatted Fencing, with its grooved slats, brings a modern charm to enhance the

visual appeal of any outdoor environment.

Standard panel size: 6'X 6'

Fence board size: 5.9' X 7"

DESERT SAGE

HONEY OAK

GRAPHITE

MISTY GREY

DARK WALNUT

ONYX BLACK

FULL PRIVACY

PARTIAL TRELLIS

FULL TRELLIS