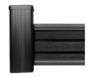

#### **NEOLINE SUPREME**

NeoLine Supreme is truly one of a kind in the market, featuring posts made from composite material that perfectly match the panels in both colour and texture. This ensures a cohesive and stunning appearance, making it the top choice among customers.

## NEOLINE CLASSIC

NeoLine Classic features aluminum posts, available in silver and black, which effectively complement the panels. These posts contribute to the durability and strength of the fencing system while enhancing its sleek, modern aesthetic.