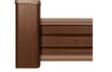

#### **NEOLINE SUPREME**

NeoLine Supreme is truly one of a kind in the market, featuring posts made from composite material that perfectly match the panels in both colour and texture. This ensures a cohesive and stunning appearance, making it the top choice among customers.

## NEOLINE CLASSIC

NeoLine Classic features aluminum posts, available in silver and black, which effectively complement the panels. These posts contribute to the durability and strength of the fencing system while enhancing its sleek, modern aesthetic.