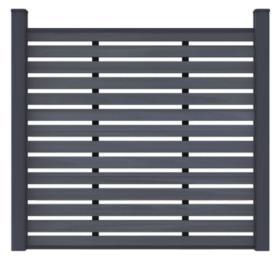

# SLATTED FENCING

W. And State State of the owner

NeoLine's Slatted Fencing, with its grooved slats, brings a modern charm to enhance the

visual appeal of any outdoor environment.

Standard panel size: 6'X 6'

FULL PRIVACY

PARTIAL TRELLIS

FULL TRELLIS