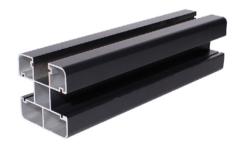

CONTRACT. 24

and all

ALUMINUM POST

POST BASE (ALUMINUM POST)

POST CAP (ALUMINUM POST)

SIDE COVER

GAP COVER