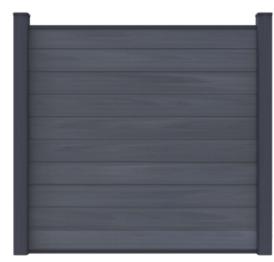

# PANEL FENCING

-

NeoLine's Panel Fencing, characterized by its flat surface, bestows a clean and classic look to enhance the timeless charm of any outdoor environment.

Standard panel size: 6' X 6' Fence board size: 5.9' X 7", 5.9' X 3.5"

FULL PRIVACY

PARTIAL TRELLIS

FULL TRELLIS