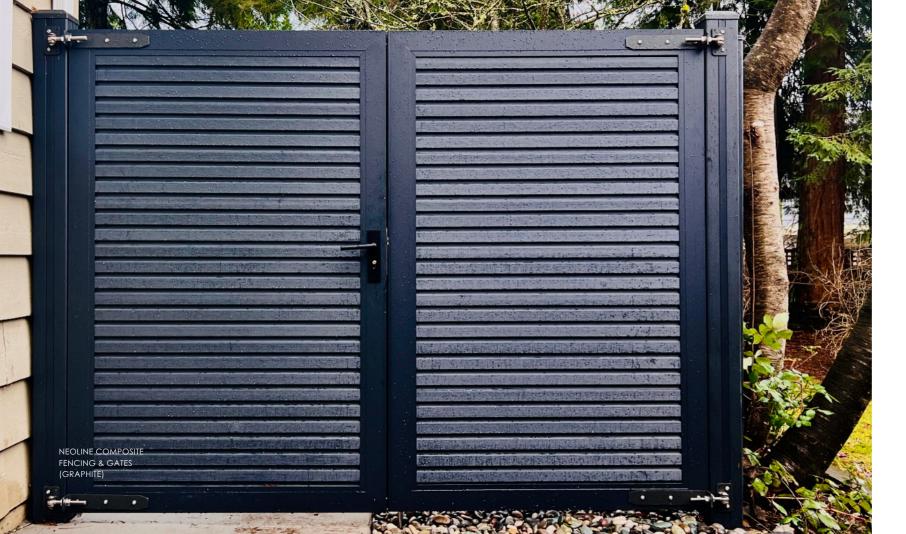

#### NEOLINE COMPOSITE GATES

A seamless extension of NeoLine fencing, our gates are the perfect enhancement to elevate your space. These gate solutions are thoughtfully designed to complement all our fencing lines. We offer custom single gates, double gates, and electric sliding gates.

This extra-large double gate features heavyduty posts, hinges, and metal frames, offering enhanced security for your home while perfectly matching the fencing design.

This NeoLine composite full-privacy fence, paired with an 8' x8' double gate, is a true testament to both elegance and security. Elevate your fence aesthetics with the sophistication of NeoLine decorative screens. Crafted from marinegrade aluminum and coated to seamlessly match the colour palette of our composite fencing products, these screens offer a touch of flair. Choose from an array of designs to customize and enhance your outdoor space with a perfect blend of style and functionality.