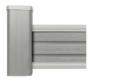

#### **NEOLINE SUPREME**

NeoLine Supreme is truly one of a kind in the market, featuring posts made from composite material that perfectly match the panels in both colour and texture. This ensures a cohesive and stunning appearance, making it the top choice among customers.

## NEOLINE CLASSIC

NeoLine Classic features aluminum posts, available in silver and black, which effectively complement the panels. These posts contribute to the durability and strength of the fencing system while enhancing its sleek, modern aesthetic.